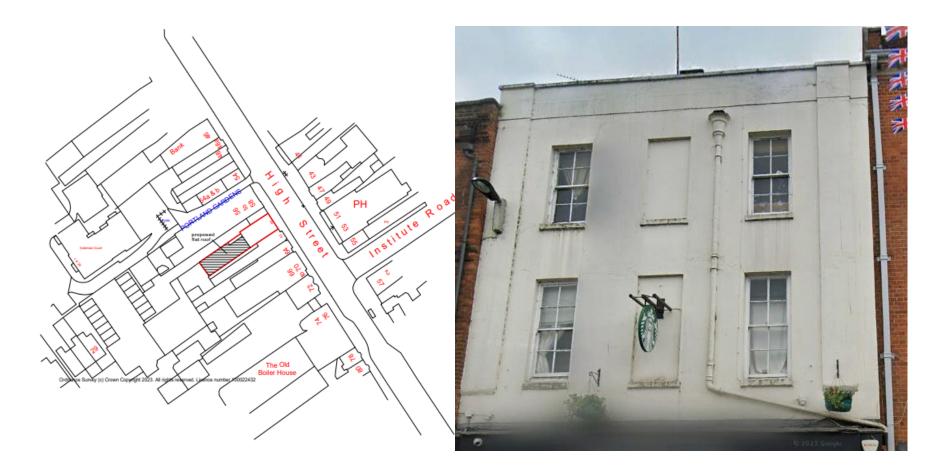

| Address      | 60 High Street                                                                                                                                                   |
|--------------|------------------------------------------------------------------------------------------------------------------------------------------------------------------|
| Reference    | <u>23/08037/FUL</u>                                                                                                                                              |
| Applicant    | MR J. BOSLEY                                                                                                                                                     |
| Description  | Removal of existing flat roof and roof lights, replacement flat roof and roof lights raising parapet wall by 300mm and repointing existing flank walls as needed |
| MTC Decision | No objection                                                                                                                                                     |