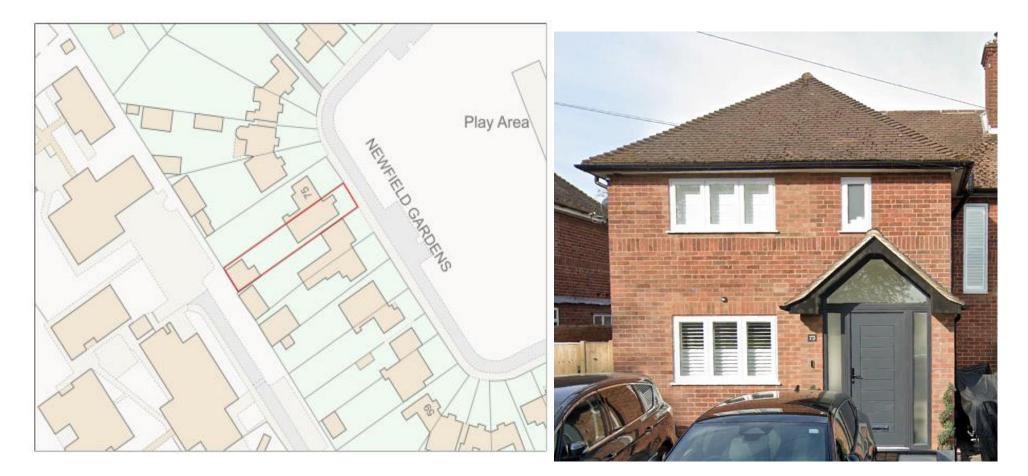

| Address      | 74 Newfield Gardens                                                                                                                                                                                                                                                                                                                                                                                  |
|--------------|------------------------------------------------------------------------------------------------------------------------------------------------------------------------------------------------------------------------------------------------------------------------------------------------------------------------------------------------------------------------------------------------------|
| Reference    | <u>23/07934/FUL</u>                                                                                                                                                                                                                                                                                                                                                                                  |
| Applicant    | Mr Matt Hall                                                                                                                                                                                                                                                                                                                                                                                         |
| Description  | Householder application for two storey side extension, single storey rear extension, front porch, fenestration<br>alterations, loft conversion including hip to gable roof extension, box dormer to rear elevation, dormer windows<br>and roof lights to front elevation, enlargement of driveway and extension of existing dropped kerb (alternative<br>scheme to planning permission 23/06299/FUL) |
| MTC Decision | No objection subject to sightlines (Cllr Funnell declared an interest)                                                                                                                                                                                                                                                                                                                               |