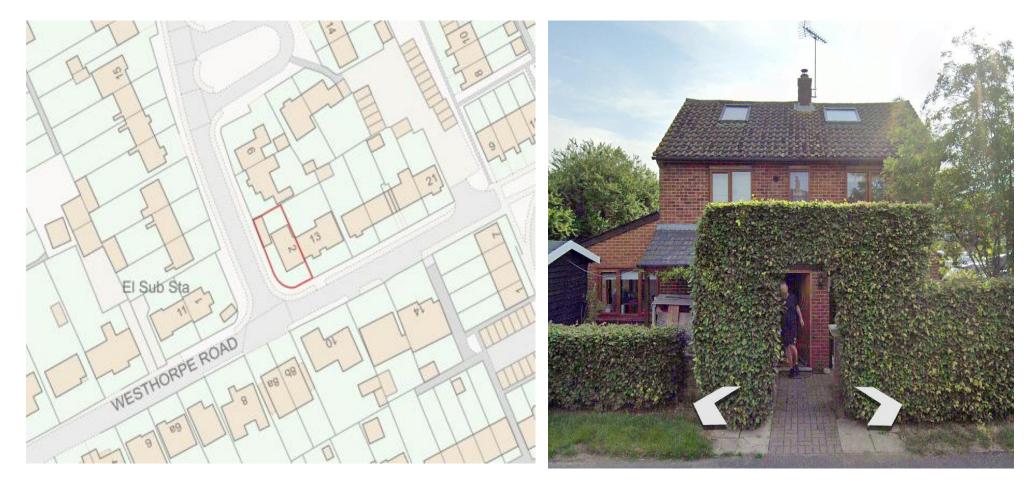

| Address             | 2 Allanson Road                                                                                           |
|---------------------|-----------------------------------------------------------------------------------------------------------|
| Reference           | <u>23/07156/FUL</u>                                                                                       |
| Applicant           | Mr & Mrs Driver                                                                                           |
| Description         | Householder application for construction of two-storey front extension with storm porch, first-floor side |
|                     | extension with roof light, and fenestration changes                                                       |
| <b>MTC</b> Decision | No objection                                                                                              |