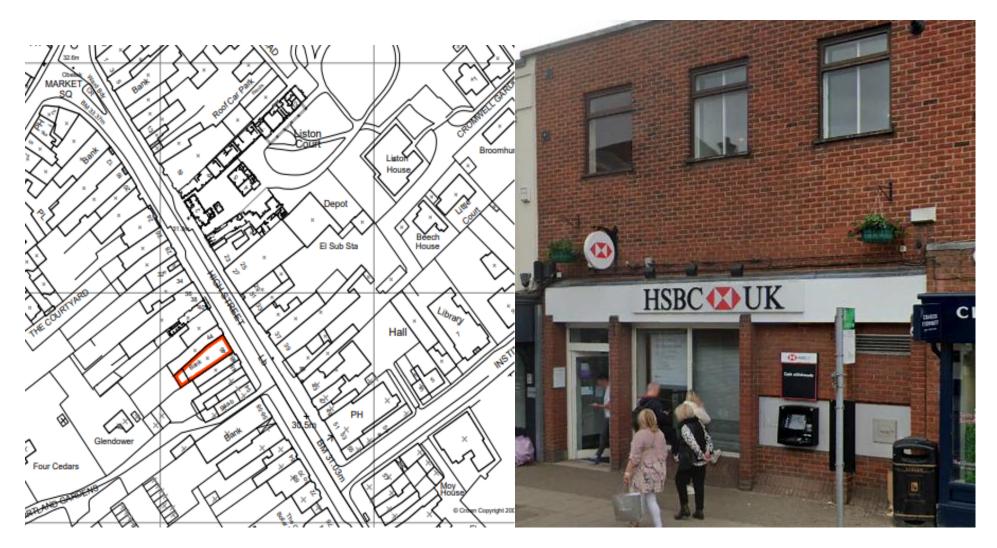

| Address      | 46 High Street                |
|--------------|-------------------------------|
| Reference    | <u>23/07870/FUL</u>           |
| Applicant    | Mr George Andrews             |
| Description  | Installation of new shopfront |
| MTC Decision | No objection                  |