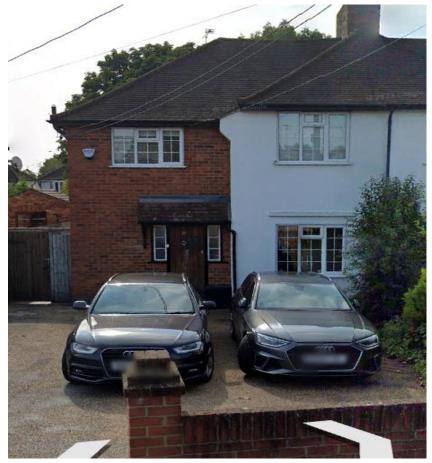

| Address             | 34 Wycombe Road                                                                                               |
|---------------------|---------------------------------------------------------------------------------------------------------------|
| Reference           | <u>23/07948/FUL</u>                                                                                           |
| Applicant           | Victoria & Aaron Fulton                                                                                       |
| Description         | Householder application for proposed construction of part single/part two storey side and rear extension, new |
|                     | front porch and replacement windows                                                                           |
| <b>MTC</b> Decision | No objection                                                                                                  |