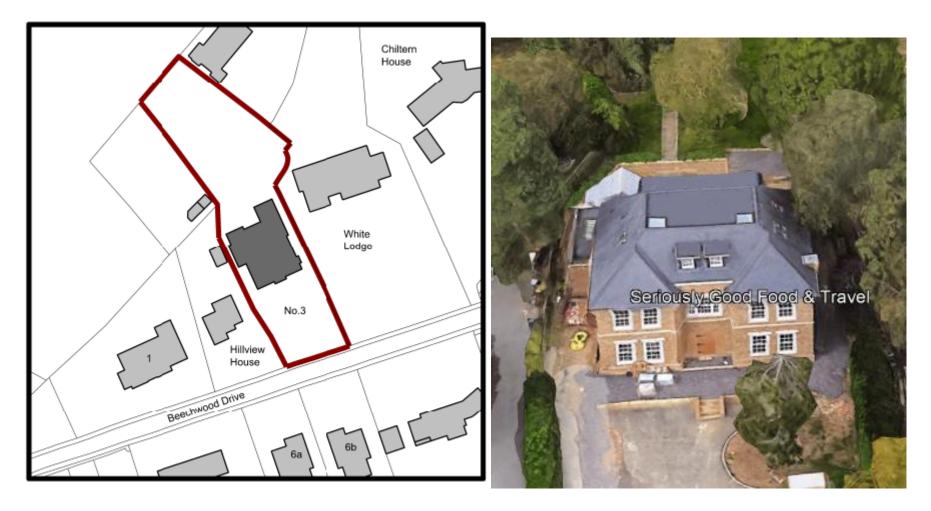

| Address      | Hill View House Beechwood Drive                                                                          |
|--------------|----------------------------------------------------------------------------------------------------------|
| Reference    | <u>23/08035/FUL</u>                                                                                      |
| Applicant    | Mr and Mrs P Kelleher                                                                                    |
| Description  | Householder application for construction of part single, part two storey rear extension and fenestration |
|              | alterations                                                                                              |
| MTC Decision | No objection                                                                                             |