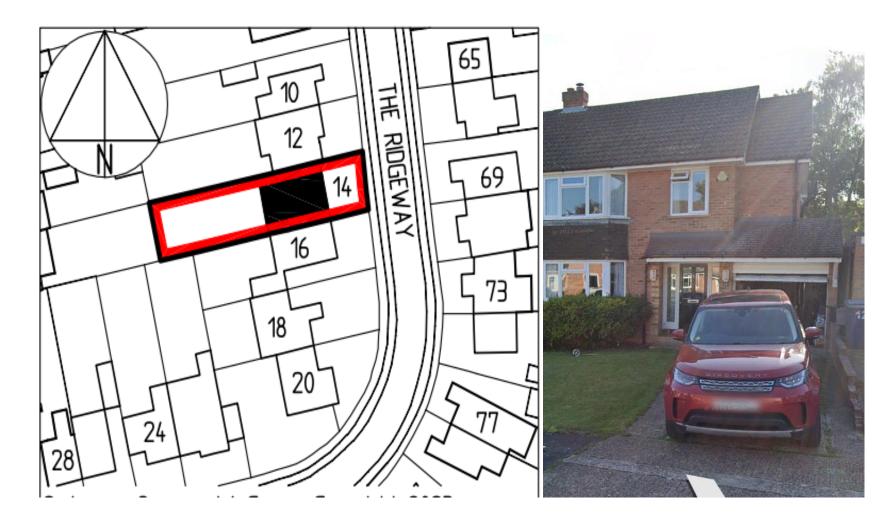

| Address             | 14 The Ridgeway                                                                                 |
|---------------------|-------------------------------------------------------------------------------------------------|
| Reference           | <u>23/07936/FUL</u>                                                                             |
| Applicant           | Mr & Mrs M O'Connell                                                                            |
| Description         | Householder application for proposed conversion of integral garage into habitable accommodation |
| <b>MTC</b> Decision | No objection subject to parking standards                                                       |