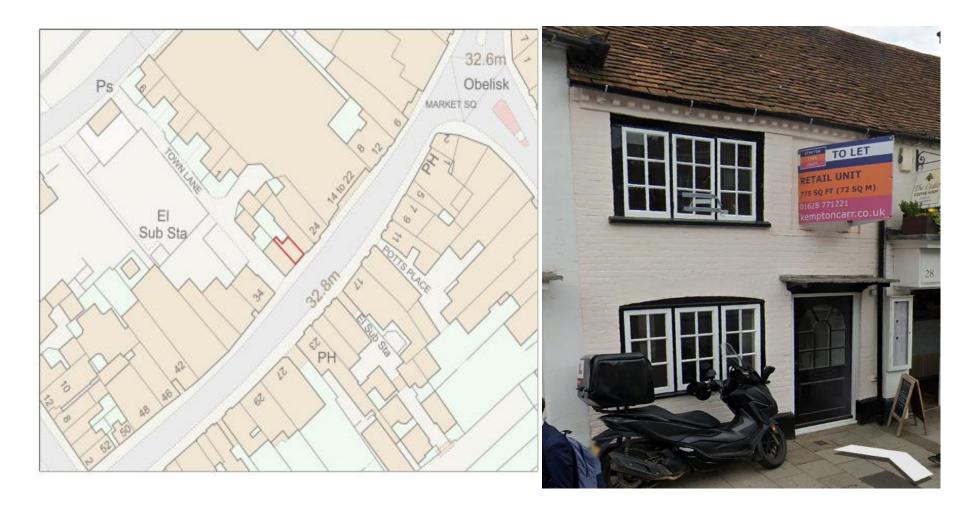

| Address      | 46 High Street                |
|--------------|-------------------------------|
| Reference    | <u>23/07870/FUL</u>           |
| Applicant    | Mr George Andrews             |
| Description  | Installation of new shopfront |
| MTC Decision | No objection                  |