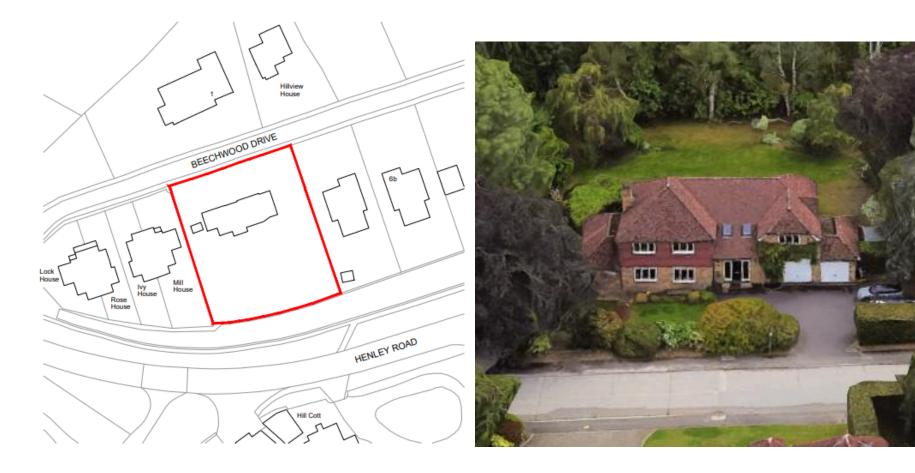

| Address      | Ruby House 3 Beechwood Drive                                          |
|--------------|-----------------------------------------------------------------------|
| Reference    | <u>23/08022/FUL</u>                                                   |
| Applicant    | Mr Oliver Crump                                                       |
| Description  | Householder application for construction of an attached single garage |
| MTC Decision | No objection                                                          |

| Address      | Hill View House Beechwood Drive                                                                          |
|--------------|----------------------------------------------------------------------------------------------------------|
| Reference    | <u>23/08035/FUL</u>                                                                                      |
| Applicant    | Mr and Mrs P Kelleher                                                                                    |
| Description  | Householder application for construction of part single, part two storey rear extension and fenestration |
|              | alterations                                                                                              |
| MTC Decision | No objection                                                                                             |