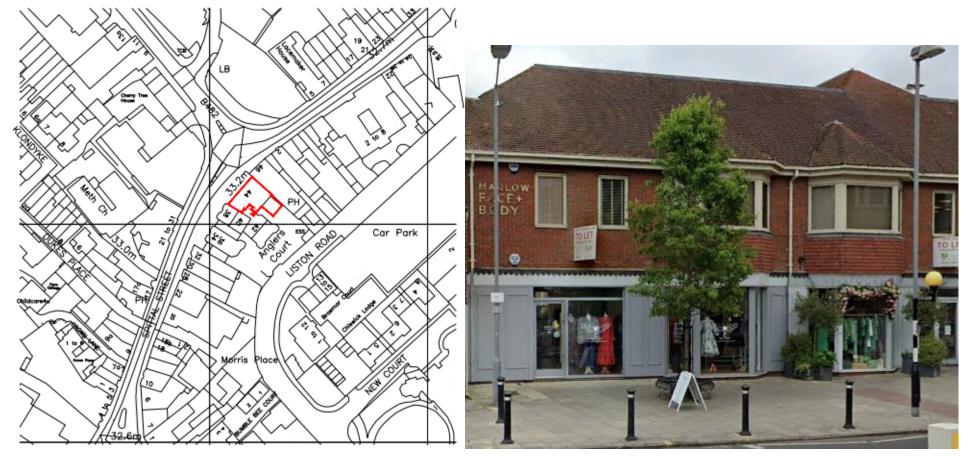

| Address      | Anglers Court 34 - 44 Spittal Street                                                                                                                                                                                                                                                                                                                    |
|--------------|---------------------------------------------------------------------------------------------------------------------------------------------------------------------------------------------------------------------------------------------------------------------------------------------------------------------------------------------------------|
| Reference    | <u>23/07947/ADV</u>                                                                                                                                                                                                                                                                                                                                     |
| Applicant    | Majestic Wine Warehouses Ltd                                                                                                                                                                                                                                                                                                                            |
| Description  | Display of 3 x internally lit frame cover sign boxes to front elevation, 2 x externally lit projecting signs on front elevation, 1 x internally lit sign above rear entrance door, 1 x panel to wall on rear elevation, graphic signage to windows on front and rear elevation and welcome sign graphic signage to window above door on front elevation |
| MTC Decision | No objection subject to conservation officer                                                                                                                                                                                                                                                                                                            |