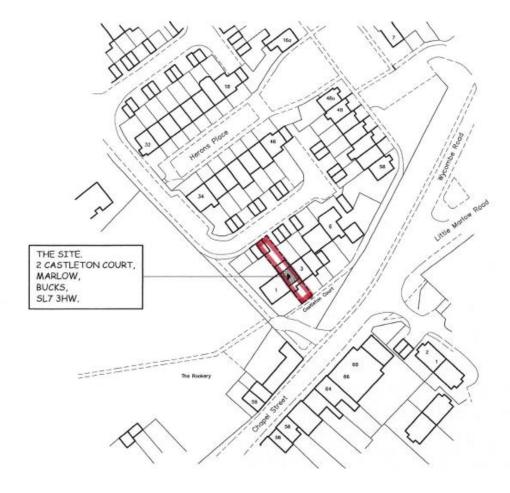

| Address      | 2 Castleton Court                                                              |
|--------------|--------------------------------------------------------------------------------|
| Reference    | <u>23/07904/FUL</u>                                                            |
| Applicant    | Mr. & Mrs. I Bala                                                              |
| Description  | Householder application for proposed roof conversion including rear box dormer |
| MTC Decision | No objection                                                                   |