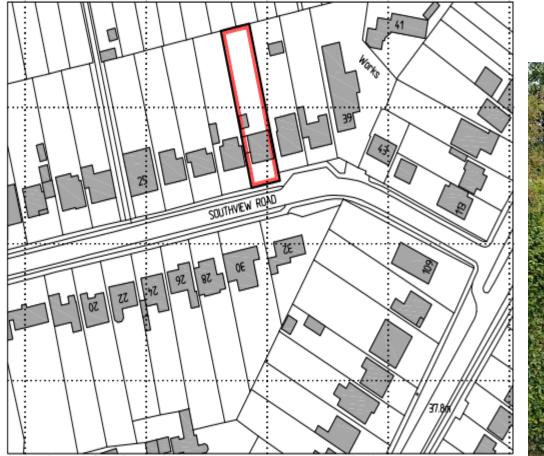

| Address             | 33 Southview Road                                                                                     |
|---------------------|-------------------------------------------------------------------------------------------------------|
| Reference           | <u>23/08020/FUL</u>                                                                                   |
| Applicant           | Corbon Ltd                                                                                            |
| Description         | Demolition of the existing dwelling and garage and erection of a replacement 4 bedroom detached house |
| <b>MTC Decision</b> | No objection                                                                                          |