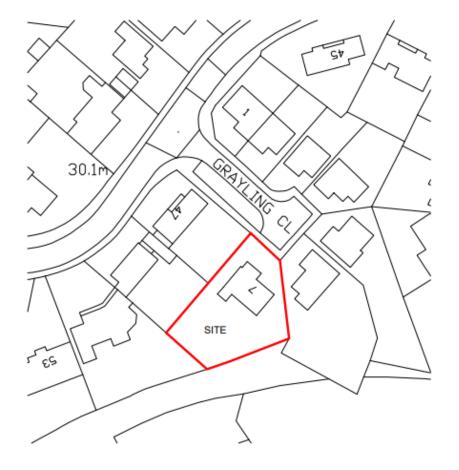

| Address             | 7 Grayling Close                                                                                               |
|---------------------|----------------------------------------------------------------------------------------------------------------|
| Reference           | <u>23/07703/FUL</u>                                                                                            |
| Applicant           | Mr Ben Cottman                                                                                                 |
| Description         | Householder application for construction of part single storey front and rear extensions, part two storey side |
|                     | extension and canopy to front (alternative scheme to pp 23/05852/FUL)                                          |
| <b>MTC</b> Decision | No objection                                                                                                   |