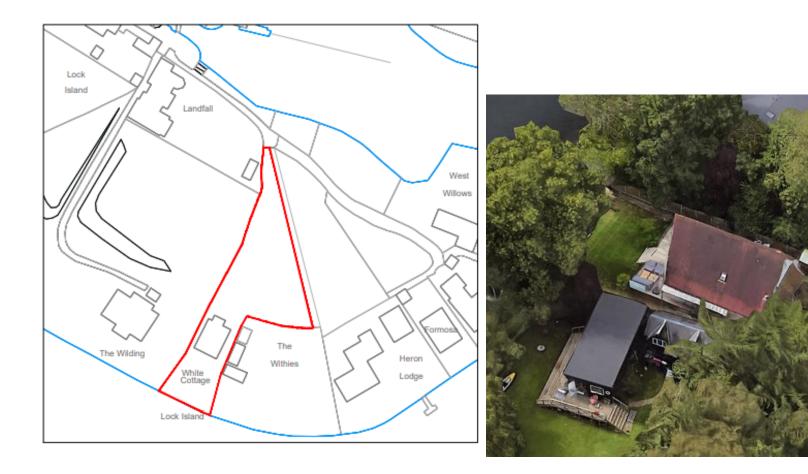

| Address      | White Cottage Lock Island                                                                                         |
|--------------|-------------------------------------------------------------------------------------------------------------------|
| Reference    | <u>23/07971/FUL</u>                                                                                               |
| Applicant    | Mr Hillman                                                                                                        |
| Description  | Householder application for construction of front extension and extension of existing raised walkway to the front |
|              | and side of extended area (alternative scheme to pp 23/05206/FUL)                                                 |
| MTC Decision | No objection subject to tree officer approval                                                                     |