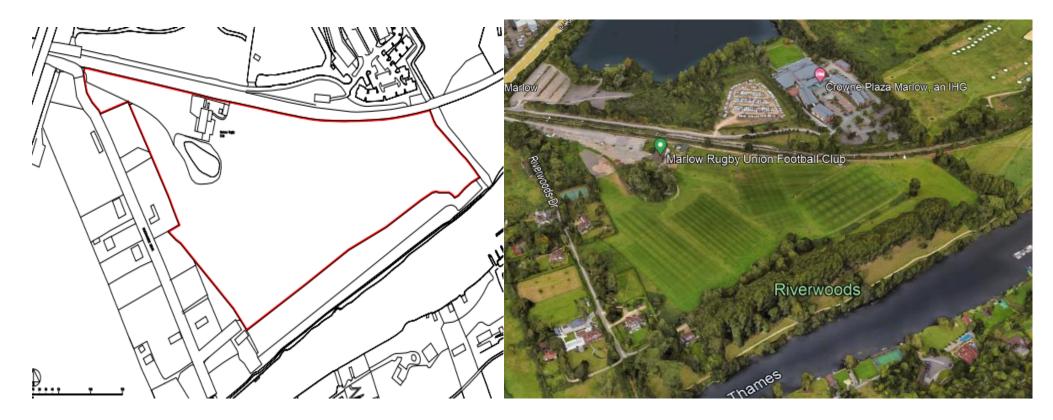

| Address      | Marlow Rugby Club                                                                                                                                |
|--------------|--------------------------------------------------------------------------------------------------------------------------------------------------|
| Reference    | <u>23/07871/FUL</u>                                                                                                                              |
| Applicant    | Mr Ashton                                                                                                                                        |
| Description  | Erection of a temporary marquee with a capacity of up to 300 persons for public events together with ancillary<br>catering and toilet facilities |
| MTC Decision | No objection subject to a noise assessment plan and installation of noise limiters set to an acceptable level.                                   |
|              | Review of parking and possible parking restrictions in Lock Road                                                                                 |