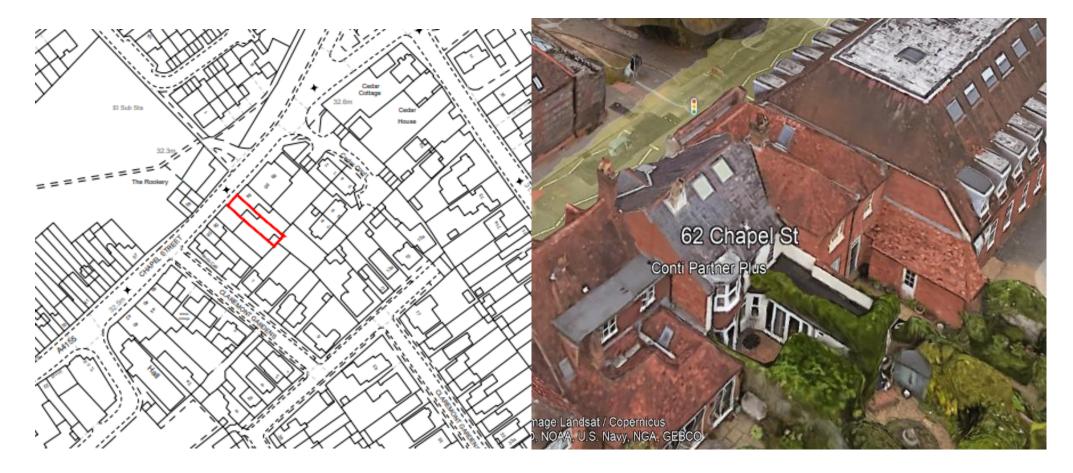

| Address      | 62 Chapel Street                                                                                                                                |
|--------------|-------------------------------------------------------------------------------------------------------------------------------------------------|
| Reference    | <u>23/07893/FUL</u>                                                                                                                             |
| Applicant    | Mr and Mrs Bruce and Lori Lynn                                                                                                                  |
| Description  | Householder application for proposed construction of part single, part two storey rear extension, rear dormer and internal alterations          |
| MTC Decision | Object – overlooking of neighbours amenity area, bedroom window does not have sufficient separation from neighbour. Sightlines are of a concern |