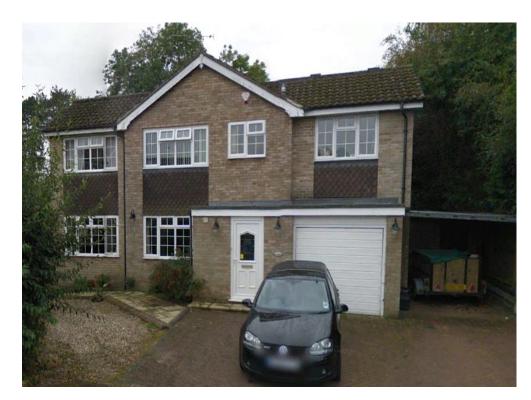

| Address      | Ruby House 3 Beechwood Drive                                          |
|--------------|-----------------------------------------------------------------------|
| Reference    | <u>23/08022/FUL</u>                                                   |
| Applicant    | Mr Oliver Crump                                                       |
| Description  | Householder application for construction of an attached single garage |
| MTC Decision | No objection                                                          |