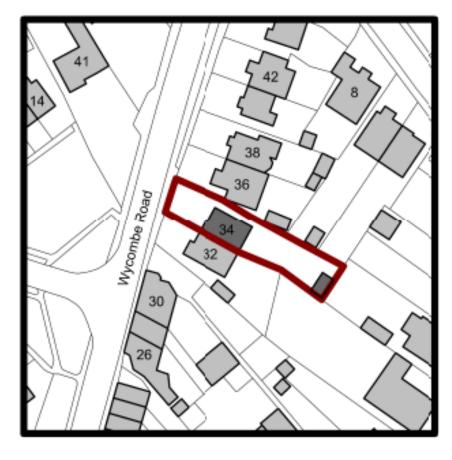

| Address             | 34 Wycombe Road                                                                                               |
|---------------------|---------------------------------------------------------------------------------------------------------------|
| Reference           | <u>23/07948/FUL</u>                                                                                           |
| Applicant           | Victoria & Aaron Fulton                                                                                       |
| Description         | Householder application for proposed construction of part single/part two storey side and rear extension, new |
|                     | front porch and replacement windows                                                                           |
| <b>MTC</b> Decision | No objection                                                                                                  |