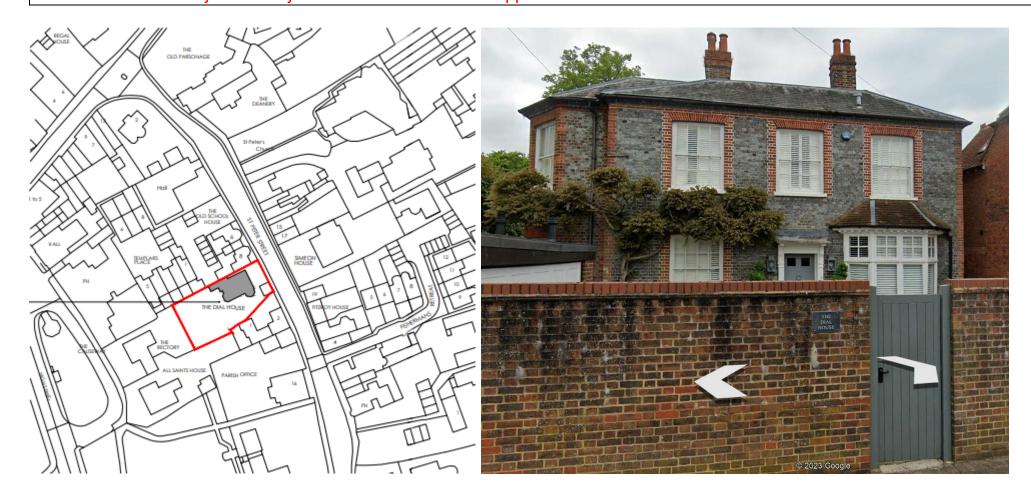

| Address      | The Dial House St Peter Street                                                                            |
|--------------|-----------------------------------------------------------------------------------------------------------|
| Reference    | <u>23/08046/LBC</u>                                                                                       |
| Applicant    | Mr And Mrs B. Beyer                                                                                       |
| Description  | Listed building consent for replacement of existing windows with new timber double glazing units to match |
|              | existing                                                                                                  |
| MTC Decision | No objection subject to conservation officer approval                                                     |