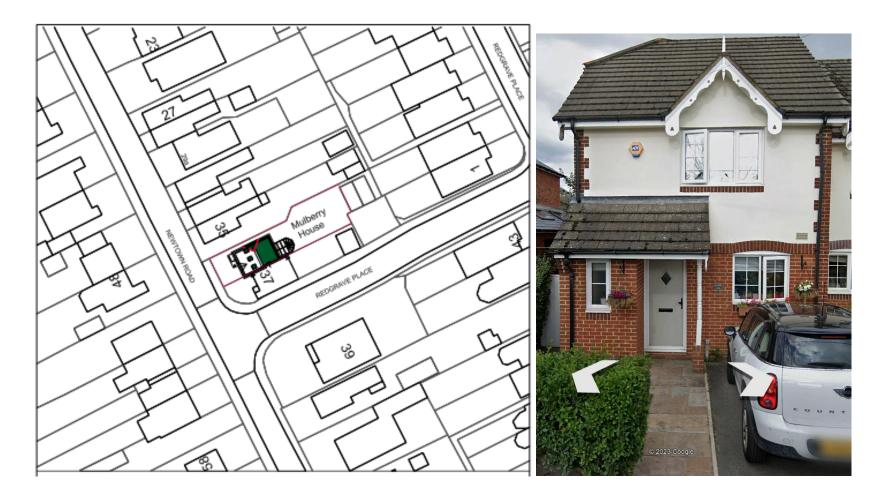

| Address      | Mulberry House Newtown Road                                                                                        |
|--------------|--------------------------------------------------------------------------------------------------------------------|
| Reference    | <u>23/07952/FUL</u>                                                                                                |
| Applicant    | Mr and Mrs Tavener                                                                                                 |
| Description  | Householder application for proposed construction of hip to gable rear dormer, loft conversion and installation of |
|              | front roof lights                                                                                                  |
| MTC Decision | No objection subject to parking standards                                                                          |