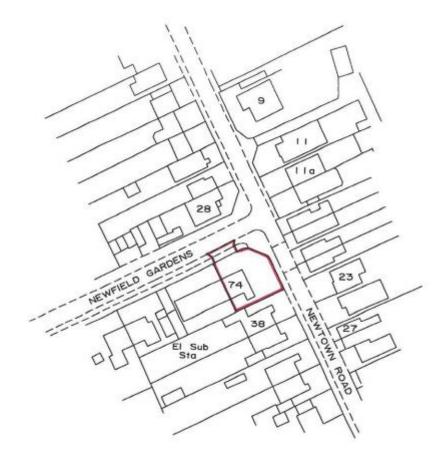

| Address      | 74 Newfield Gardens                                                                                                                                                                                                                                                                                                                                                                                  |
|--------------|------------------------------------------------------------------------------------------------------------------------------------------------------------------------------------------------------------------------------------------------------------------------------------------------------------------------------------------------------------------------------------------------------|
| Reference    | <u>23/07934/FUL</u>                                                                                                                                                                                                                                                                                                                                                                                  |
| Applicant    | Mr Matt Hall                                                                                                                                                                                                                                                                                                                                                                                         |
| Description  | Householder application for two storey side extension, single storey rear extension, front porch, fenestration<br>alterations, loft conversion including hip to gable roof extension, box dormer to rear elevation, dormer windows<br>and roof lights to front elevation, enlargement of driveway and extension of existing dropped kerb (alternative<br>scheme to planning permission 23/06299/FUL) |
| MTC Decision | No objection subject to sightlines (Cllr Funnell declared an interest)                                                                                                                                                                                                                                                                                                                               |