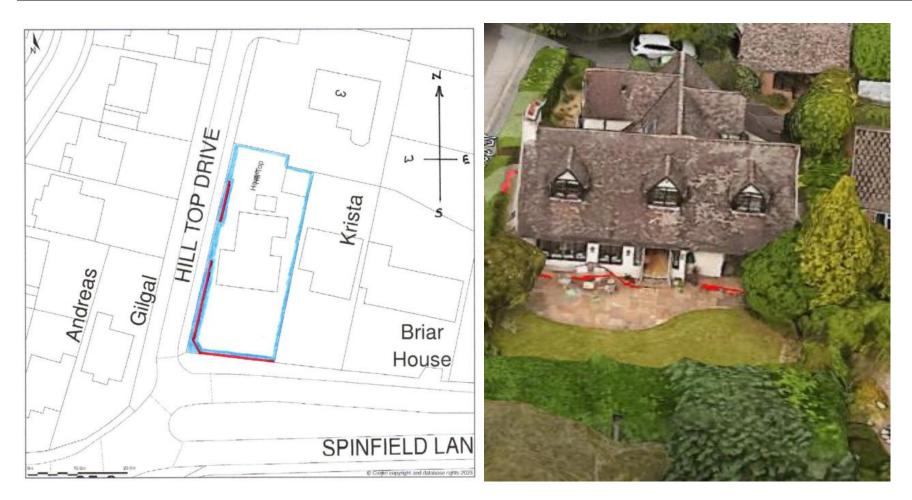

Ordnance Survey (c) Crown Copyright 2010. All rights reserved. Licence number 100020449

| Address             | Hill Top House Spinfield Lane                                                         |
|---------------------|---------------------------------------------------------------------------------------|
| Reference           | <u>23/08018/FUL</u>                                                                   |
| Applicant           | Mr Robert White                                                                       |
| Description         | Householder application for construction of 1.87m high timber panel fence to boundary |
| <b>MTC Decision</b> | No objection                                                                          |