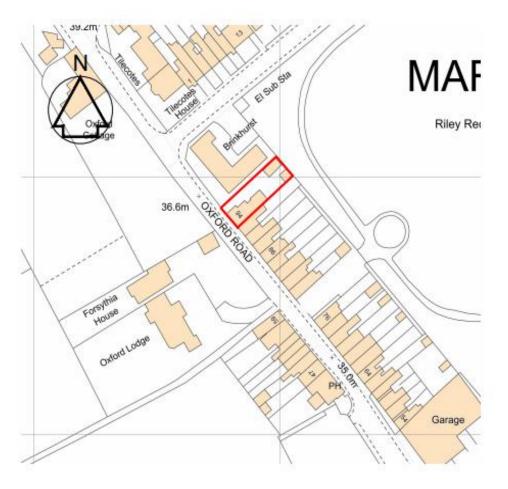

| Address             | 94 Oxford Road                                                                                 |
|---------------------|------------------------------------------------------------------------------------------------|
| Reference           | <u>23/07917/FUL</u>                                                                            |
| Applicant           | Mr & Mrs Jury                                                                                  |
| Description         | Householder application for conversion of garage to habitable use, and alterations to exterior |
| <b>MTC Decision</b> | No objection                                                                                   |