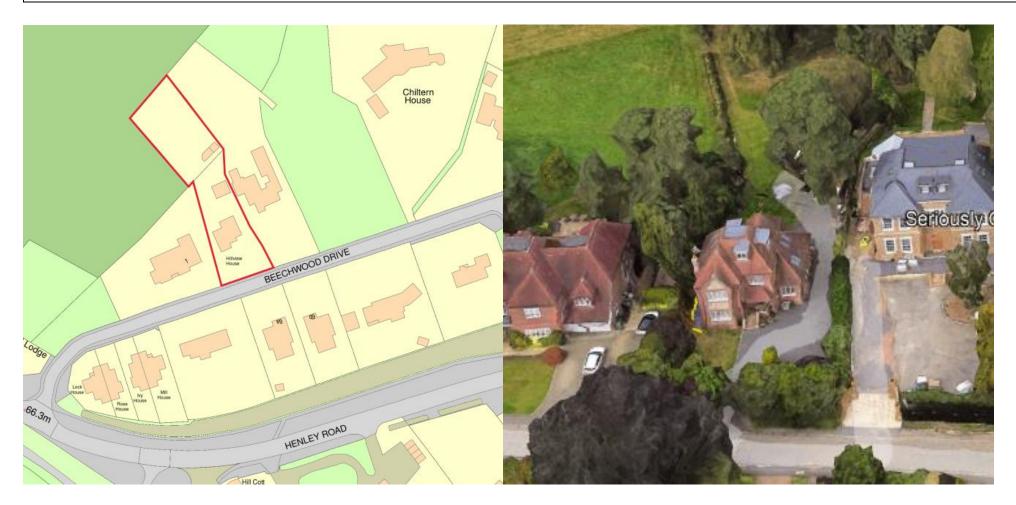

| Address      | Ruby House 3 Beechwood Drive                                          |
|--------------|-----------------------------------------------------------------------|
| Reference    | <u>23/08022/FUL</u>                                                   |
| Applicant    | Mr Oliver Crump                                                       |
| Description  | Householder application for construction of an attached single garage |
| MTC Decision | No objection                                                          |

| Address      | Hill View House Beechwood Drive                                                                          |
|--------------|----------------------------------------------------------------------------------------------------------|
| Reference    | <u>23/08035/FUL</u>                                                                                      |
| Applicant    | Mr and Mrs P Kelleher                                                                                    |
| Description  | Householder application for construction of part single, part two storey rear extension and fenestration |
|              | alterations                                                                                              |
| MTC Decision | No objection                                                                                             |