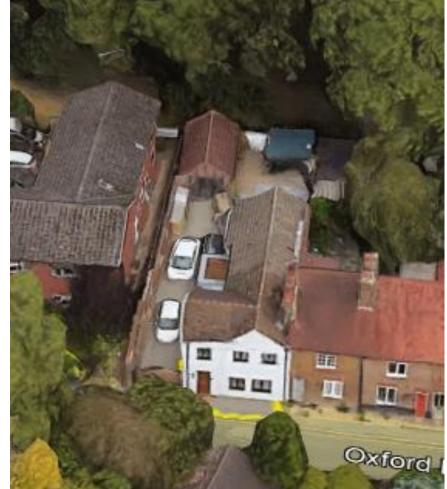

| Address             | 94 Oxford Road                                                                                 |
|---------------------|------------------------------------------------------------------------------------------------|
| Reference           | <u>23/07917/FUL</u>                                                                            |
| Applicant           | Mr & Mrs Jury                                                                                  |
| Description         | Householder application for conversion of garage to habitable use, and alterations to exterior |
| <b>MTC Decision</b> | No objection                                                                                   |