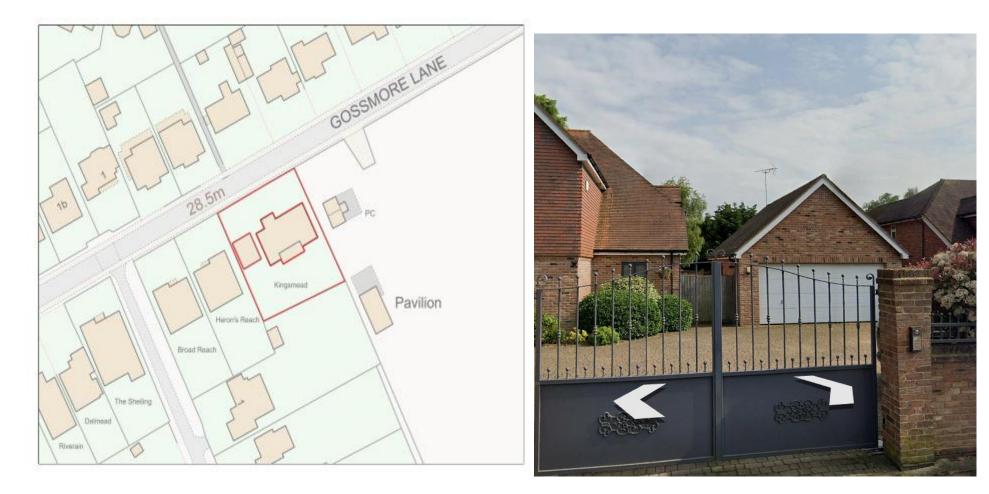

| Address      | Kingsmead Gossmore Lane                                                                                       |
|--------------|---------------------------------------------------------------------------------------------------------------|
| Reference    | <u>23/07935/FUL</u>                                                                                           |
| Applicant    | Mr Brian Mattingley                                                                                           |
| Description  | Householder application for modifications to the entrance foyer and the addition of a new roof connecting the |
|              | garage and the main house                                                                                     |
| MTC Decision | No objection                                                                                                  |