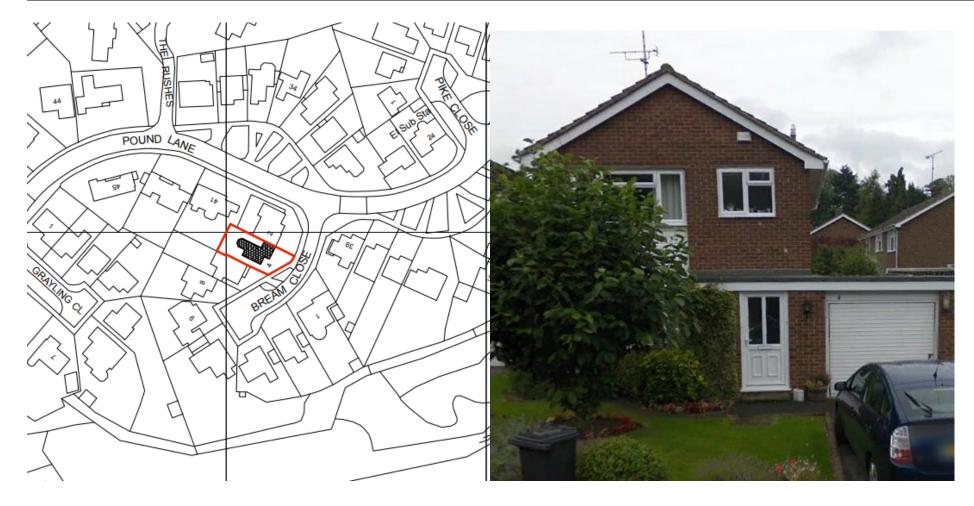

| Address             | 4 Bream Close                                                                                                    |
|---------------------|------------------------------------------------------------------------------------------------------------------|
| Reference           | <u>23/08000/FUL</u>                                                                                              |
| Applicant           | Mr Clifford Redman                                                                                               |
| Description         | Householder application for construction of two storey extension to front and side of detached house plus single |
|                     | storey rear extension to replace existing conservatory                                                           |
| <b>MTC</b> Decision | No objection subject to sightlines with no 2                                                                     |