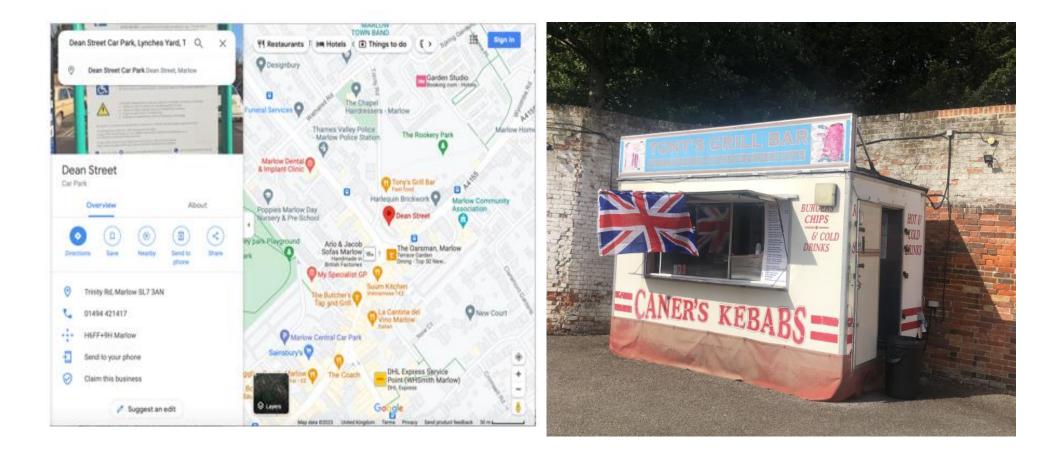

Address Dean Street Car Park, Lynches Yard, Trinity Road, SL7 3AN
Reference PR202309-330565 // Street Trading Consent Application
Applicant Zeynel Caner – Tony's Grill Bar
Description Burger, Sausage, Bacon, Chips, Soft drinks – Trading hours Mon – Fri 8:30am – 12:30pm
MTC No Objection
Decision