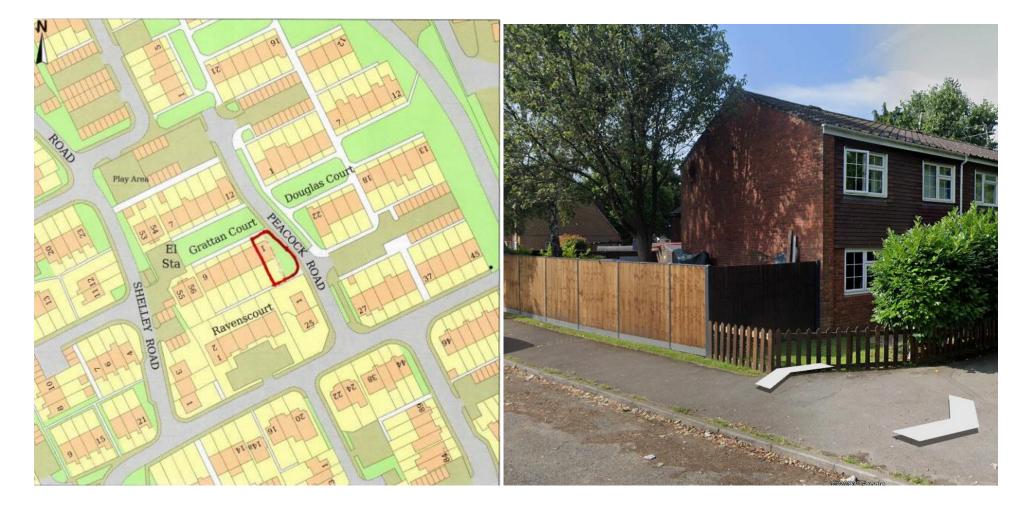

| Address     | 1 Gratton Court                                                   |
|-------------|-------------------------------------------------------------------|
| Reference   | <u>23/07229/FUL</u>                                               |
| Applicant   | Mr Rob Breen                                                      |
| Description | Householder application for proposed single storey rear extension |
| MTC         | No objection subject to sight lines                               |
| Decision    |                                                                   |