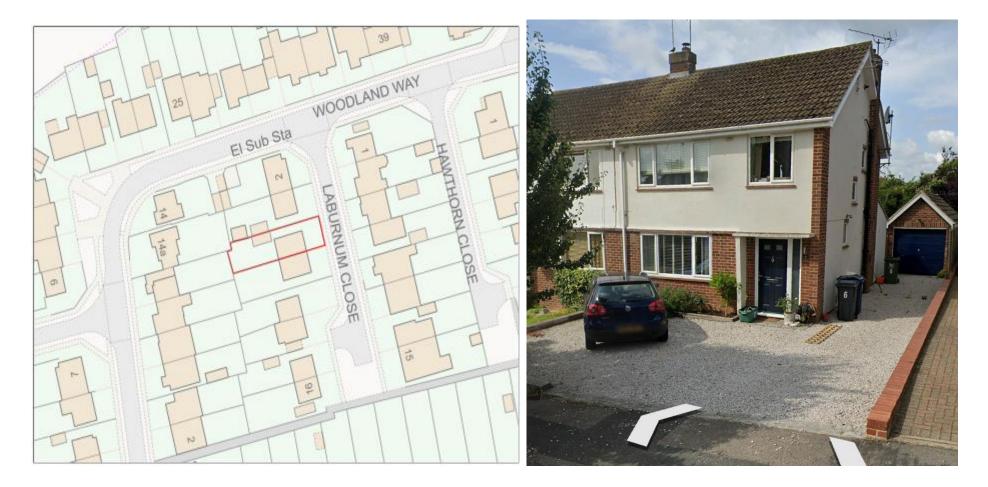

| Address     | 6 Laburnum Close                                                                                                                                                                |
|-------------|---------------------------------------------------------------------------------------------------------------------------------------------------------------------------------|
| Reference   | <u>23/07321/FUL</u>                                                                                                                                                             |
| Applicant   | Mr. S & Mrs. C Grant                                                                                                                                                            |
| Description | Householder application for proposed demolition of the existing detached garage and construction of a<br>replacement detached garden room building to form study & garden store |
| MTC         | No objection                                                                                                                                                                    |
| Decision    |                                                                                                                                                                                 |