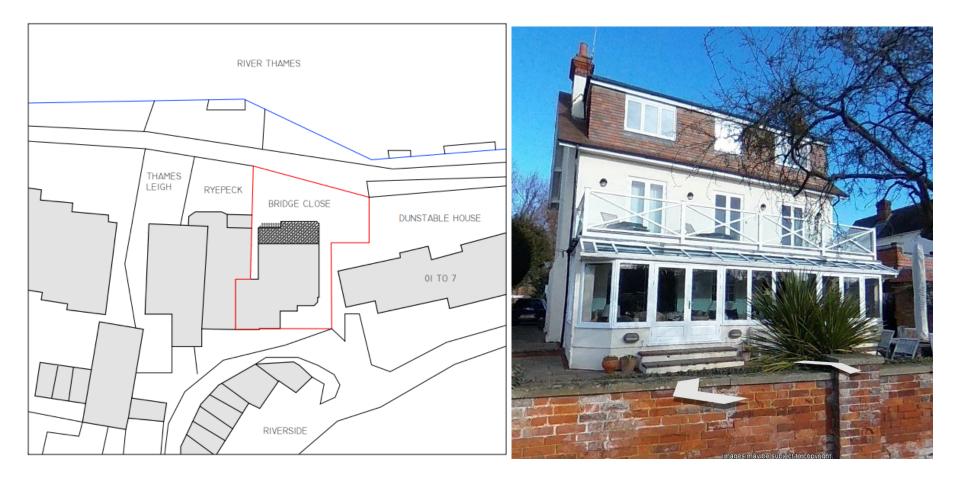

| Address     | Bridge Close, Riverside                                                                                         |
|-------------|-----------------------------------------------------------------------------------------------------------------|
| Reference   | <u>23/07105/FUL</u>                                                                                             |
| Applicant   | Mr Alan Wood                                                                                                    |
| Description | Householder application for fenestration and external alterations including glass balustrade to rear, render to |
|             | dwelling and replacement uPVC windows to existing orangery and rear dormer                                      |
| MTC         | No objection                                                                                                    |
| Decision    |                                                                                                                 |