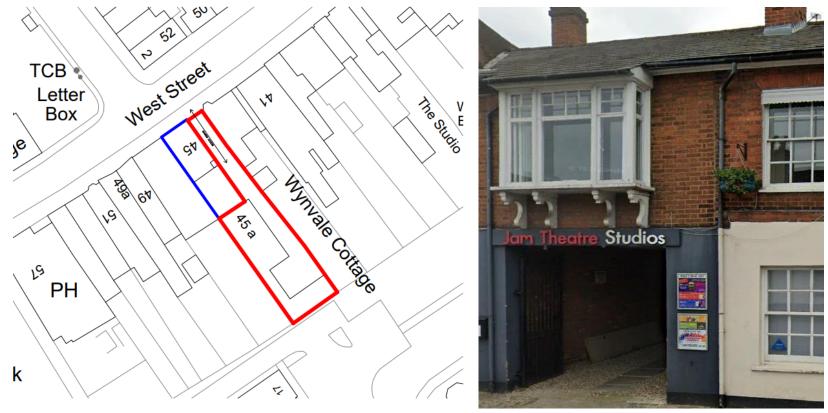

| Address     | Archway Court, 45A West Street                                                                                        |
|-------------|-----------------------------------------------------------------------------------------------------------------------|
| Reference   | <u>23/07208/FUL</u>                                                                                                   |
| Applicant   | XP Property Ltd                                                                                                       |
| Description | Convert the existing Dance Studio into residential units comprising 4 in total (3 x Studio and 1 x 2 Bed              |
|             | accommodation), all housed within the existing footprint and volume of the existing building, infill to existing      |
|             | ground floor terrace / inset, new windows and door configuration to enable entrance into new proposed                 |
|             | apartments at ground floor level, introduction of 4 x dormers and 10 x Rooflights, along with landscaping to the rear |
|             | common areas and new private gardens / terrace                                                                        |
| MTC         | No objection                                                                                                          |
| Decision    |                                                                                                                       |