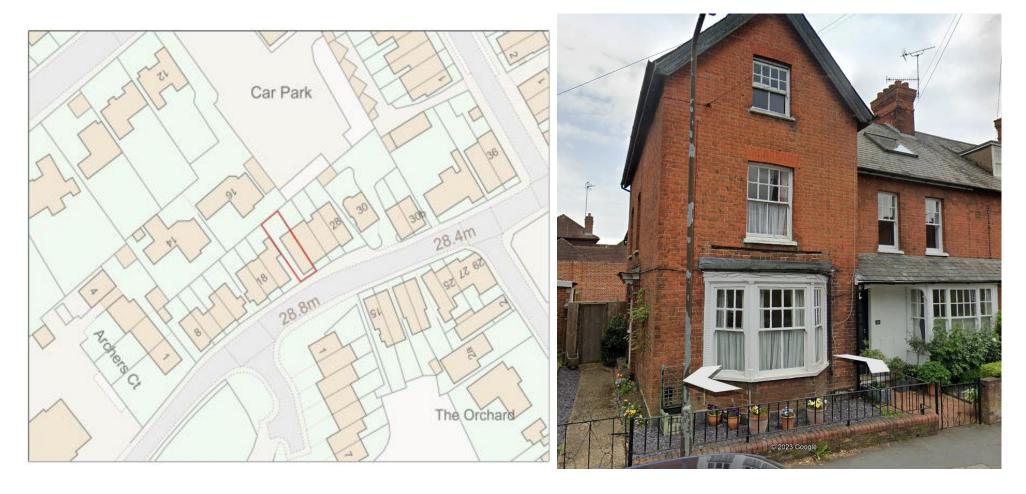

| Address     | 3 Mill Road                                                                                             |
|-------------|---------------------------------------------------------------------------------------------------------|
| Reference   | <u>23/07175/FUL</u>                                                                                     |
| Applicant   | Mr Chris Martin                                                                                         |
| Description | Householder application for proposed extensions and alterations (alternative scheme to pp 21/07829/FUL) |
| MTC         | No objection                                                                                            |
| Decision    |                                                                                                         |