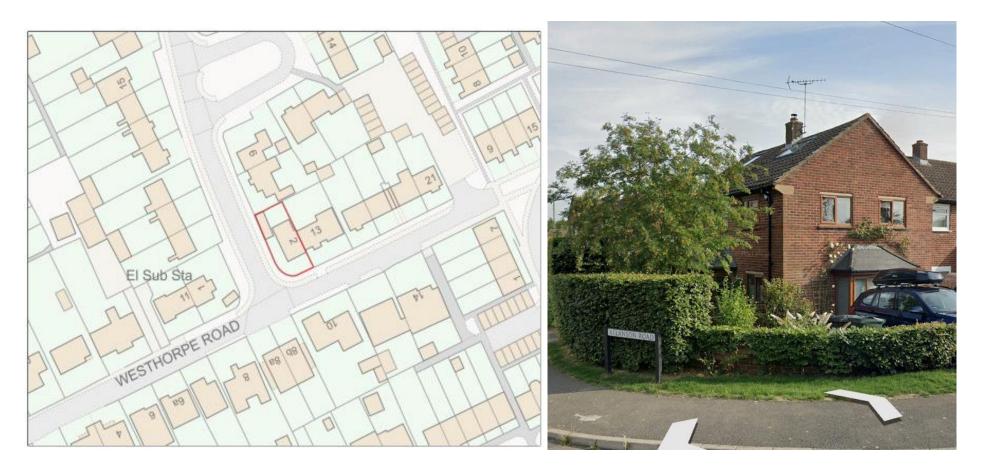

| Address     | 18 Victoria Road                                                                                                 |
|-------------|------------------------------------------------------------------------------------------------------------------|
| Reference   | <u>23/07330/FUL</u>                                                                                              |
| Applicant   | Mr & Mrs Robinson                                                                                                |
| Description | Householder application for construction of new front porch, 2 x front dormer windows, new first floor side/rear |
|             | extension                                                                                                        |
| MTC         | No objection                                                                                                     |
| Decision    |                                                                                                                  |