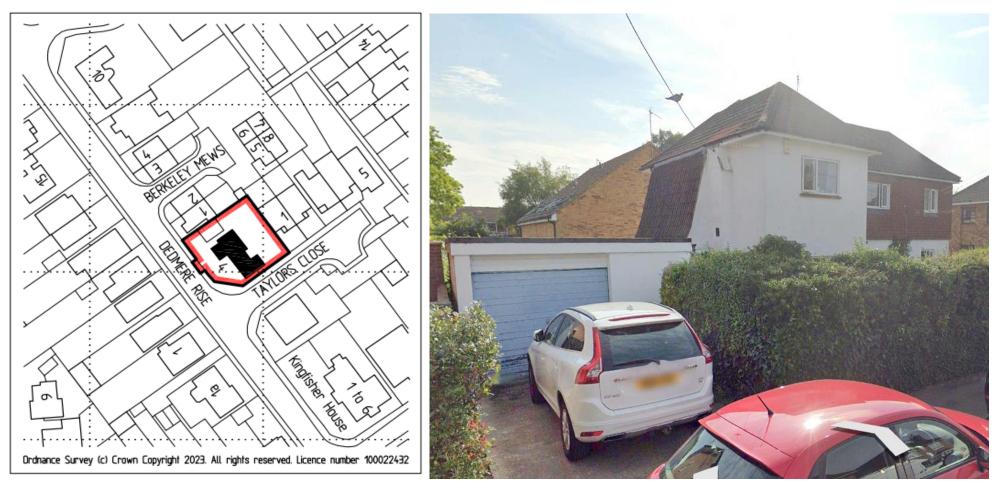

| Address     | 4 Dedmere Rise                                                                                                      |
|-------------|---------------------------------------------------------------------------------------------------------------------|
| Reference   | <u>23/07218/FUL</u>                                                                                                 |
| Applicant   | Mr & Mrs Smith                                                                                                      |
| Description | Householder application for construction of two-storey side extension following demolition of garage, relocation of |
|             | the existing crossover and dropped kerb, and formation of new driveway                                              |
| MTC         | No objection                                                                                                        |
| Decision    |                                                                                                                     |