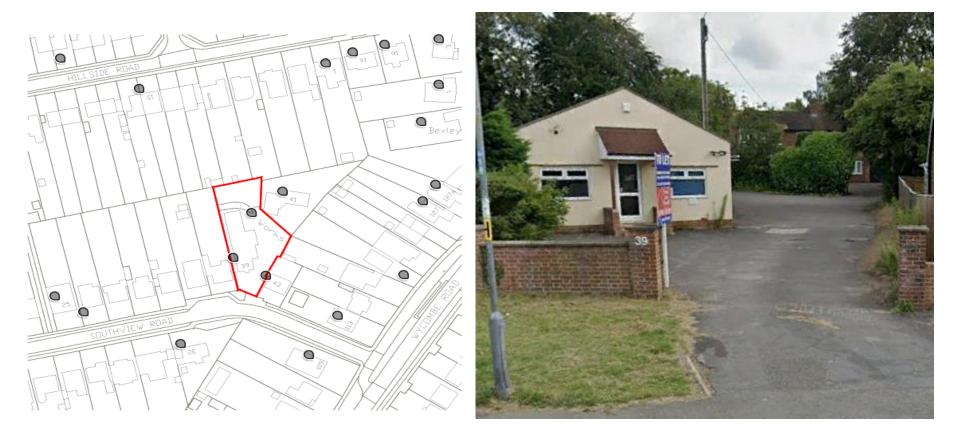

| Address     | Rear Of 39 Southview Road                                                                                                                                                                                                                             |
|-------------|-------------------------------------------------------------------------------------------------------------------------------------------------------------------------------------------------------------------------------------------------------|
| Reference   | <u>23/07375/FUL</u>                                                                                                                                                                                                                                   |
| Applicant   | Mrs G Player                                                                                                                                                                                                                                          |
| Description | Demolition of existing commercial building and construction of 1 x detached 4-bed dwellinghouse with integral garage and 1 x detached 4-bed dwellinghouse with single storey detached garage (2 in total), hard/soft landscaping and associated works |
| MTC         | No objection                                                                                                                                                                                                                                          |
| Decision    |                                                                                                                                                                                                                                                       |