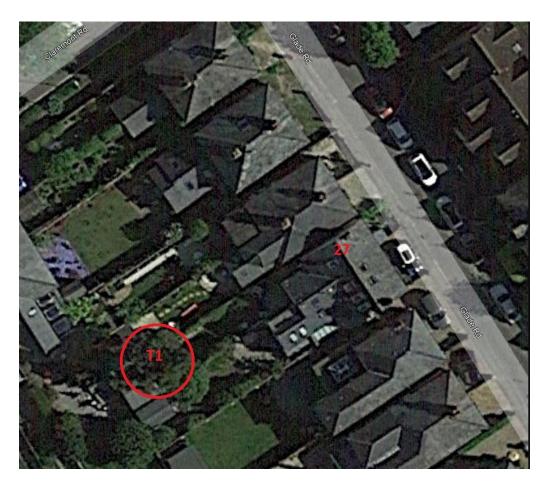

| Address     | 27 Glade Road                                                                                            |
|-------------|----------------------------------------------------------------------------------------------------------|
| Reference   | <u>23/07344/TPO</u>                                                                                      |
| Applicant   | Geraldine McVeigh                                                                                        |
| Description | Section fell as too large for location, bird droppings, debris and excessive shading x 1 Scots Pine (T1) |
| MTC         | No objection subject to tee officer approval and replacement tree                                        |
| Decision    |                                                                                                          |