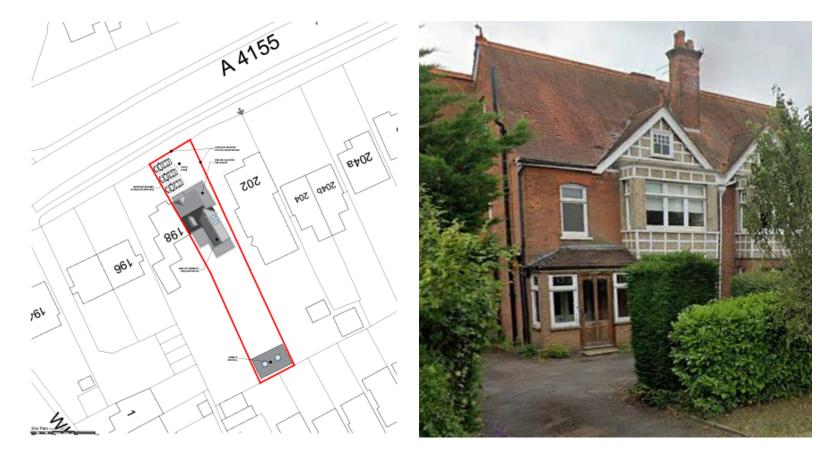

| Address     | 200 Little Marlow Road                                                                                                                                                                                                                                                      |
|-------------|-----------------------------------------------------------------------------------------------------------------------------------------------------------------------------------------------------------------------------------------------------------------------------|
| Reference   | <u>23/07399/FUL</u>                                                                                                                                                                                                                                                         |
| Applicant   | Mr and Mrs Munnoch                                                                                                                                                                                                                                                          |
| Description | Householder planning application for a single storey side extension following the demolition of the existing porch<br>and a part single and part double storey rear extension following the demolition of existing outbuildings.<br>Outbuilding to the rear of the property |
| MTC         | No objection                                                                                                                                                                                                                                                                |
| Decision    |                                                                                                                                                                                                                                                                             |