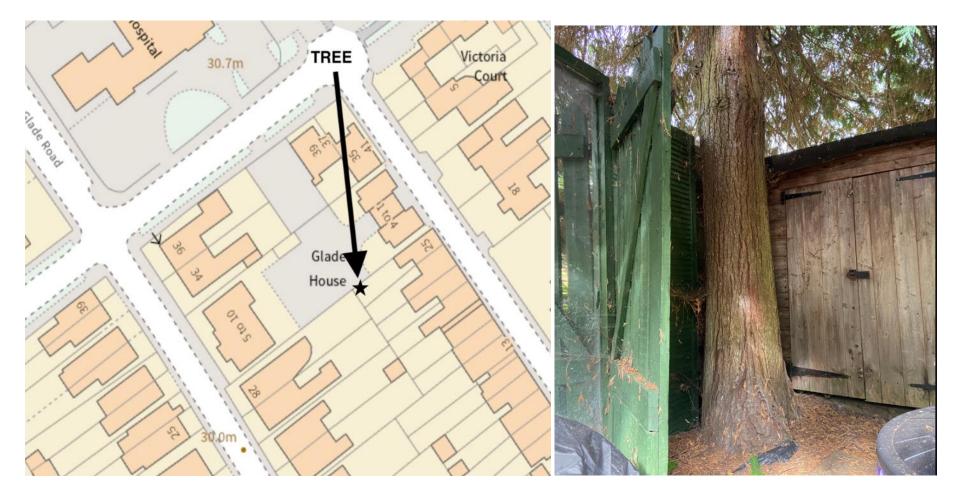

| Address     | 25 Victoria Road                                                   |
|-------------|--------------------------------------------------------------------|
| Reference   | <u>23/07387/CTREE</u>                                              |
| Applicant   | Miss Rebecca Wellington                                            |
| Description | Fell to stump x 1 Chamaecyparis lawsoniana                         |
| MTC         | No objection subject to tree officer approval and replacement tree |
| Decision    |                                                                    |