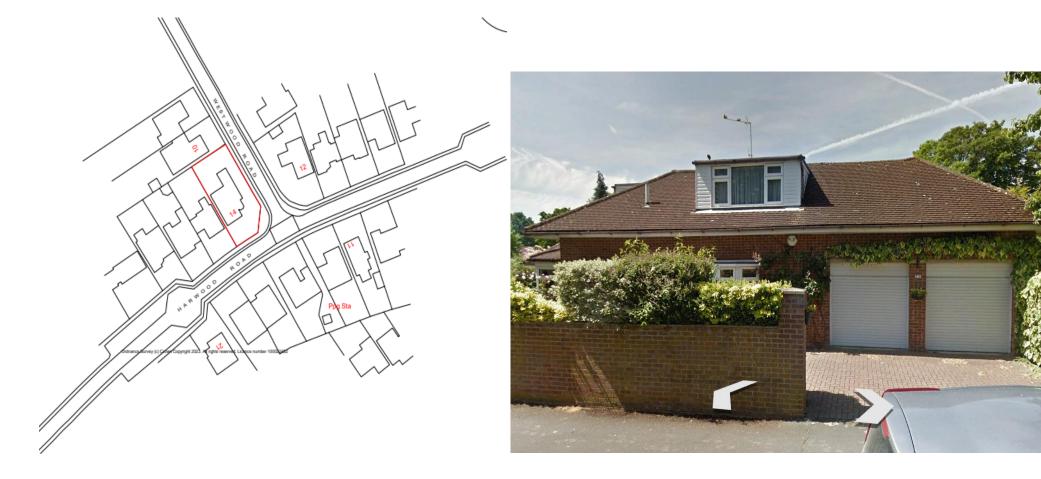

| Address     | 14 Harwood Road                                                                                                   |
|-------------|-------------------------------------------------------------------------------------------------------------------|
| Reference   | <u>23/07238/FUL</u>                                                                                               |
| Applicant   | MR & MRS RENO MACRI                                                                                               |
| Description | Householder application for proposed construction of single storey front extension, 2 new dormers and alterations |
|             | to windows and doors                                                                                              |
| MTC         | No objection                                                                                                      |
| Decision    |                                                                                                                   |